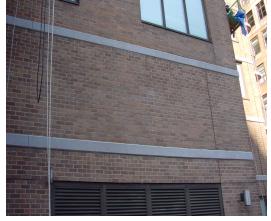

## Contractor

Standard Waterproofing Bronx, NY

This 44-story residential tower has over 400 balconies. SW-88 overhead and deep vertical repair mortar was used for the overhead repairs on the balconies and the vertical patches on the eyebrows. SW-81 was used for the horizontal repairs on the balconies. Both the balconies and eyebrows were then coated with SC-111 and Resicolor #4.