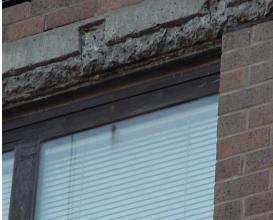

## Contractor

Standard Waterproofing Bronx, NY

This 44-story residential tower has over 400 balconies. SW-88 overhead and deep vertical repair mortar was used for the overhead repairs on the balconies and the vertical patches on the eyebrows. SW-81 was used for the horizontal repairs on the balconies. Both the balconies and eyebrows were then coated with SC-111 and Resicolor #4.