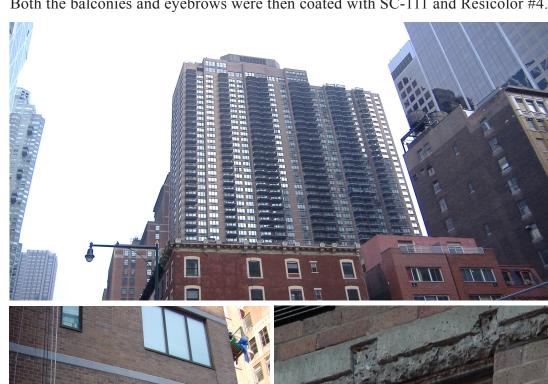

## Contractor

Standard Waterproofing Bronx, NY

This 44-story residential tower has over 400 balconies. SW-88 overhead and deep vertical repair mortar was used for the overhead repairs on the balconies and the vertical patches on the eyebrows. SW-81 was used for the horizontal repairs on the balconies. Both the balconies and eyebrows were then coated with SC-111 and Resicolor #4.